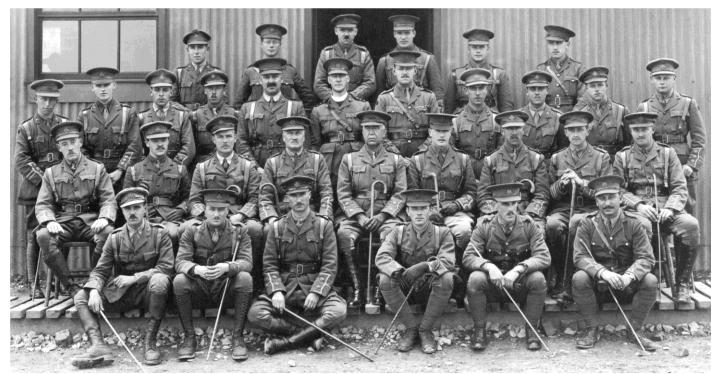

Officers of 2/1st Bucks Battalion prior to deployment to France 1916. Lt Col Williams is seated in the centre of the photo. Compiled by Steve Berridge <u>www.lightbobs.com</u> 22/06/2014 (Revised 2016 & 2022)