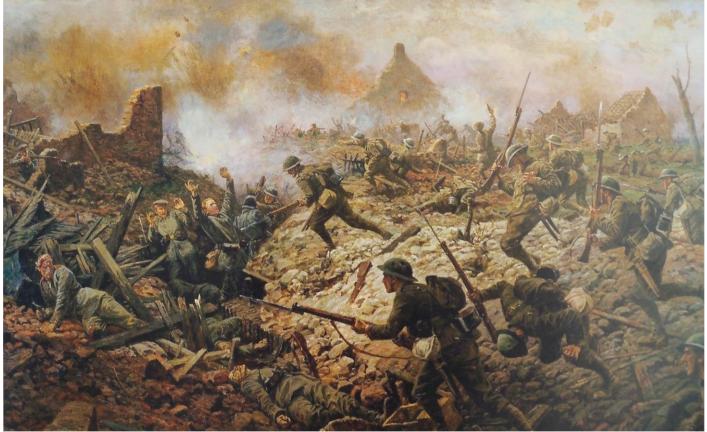

1/1st Buckinghamshire Battalion in action at Pozieres – 23/24 July 1916 by W B Wollen.

In the above action:- "D Company, under the splendid leadership of Captain E. V. Birchall, were able to carry out their orders to the letter, and by dint of following our barrage so closely as to be almost in it, captured the whole position single-handed. A Company were immediately sent up to assist D Company in the work of consolidation and the clearing of prisoners, who were appearing in considerable numbers, coming over the top. These prisoners soon repented of this, however, as a battery of German guns, either intentionally or thinking they were our men, landed several shells in their midst and "dropped" quite a number; the remainder took to the trenches. In all, the prisoners collected numbered two officers and about 150 men. One of these officers stated that the assault had taken them entirely by surprise as they were waiting for the barrage to lift, before manning the parapet; and declared his opinion that the success of our assault, where two previous ones had failed, was due entirely to the way in which we had hugged the barrage."

Unfortunately Captain Birchall was seriously wounded in this action. He had commanded G (Wolverton) Company in pre war days travelling from his home in Gloucestershire to attend training. He was awarded the D.S.O for this action but unfortunately died of his wounds in hospital in August 1916.

"The death of Captain Birchall was a very real loss and sorrow to the whole Battalion. Probably no company ever had a better, fairer or more capable commander, and no officer a truer friend."

**1917**. In January 1917, after a spell in the trenches at Le Sars, the Battalion took over the line at Biaches, south of the Somme, and from there took part in the advance through Peronne towards the Hindenburg Line. On the night of 16th/17th April the battalion carried out a brilliant night attack in pouring rain on the German strongpoint of Tombois Farm.