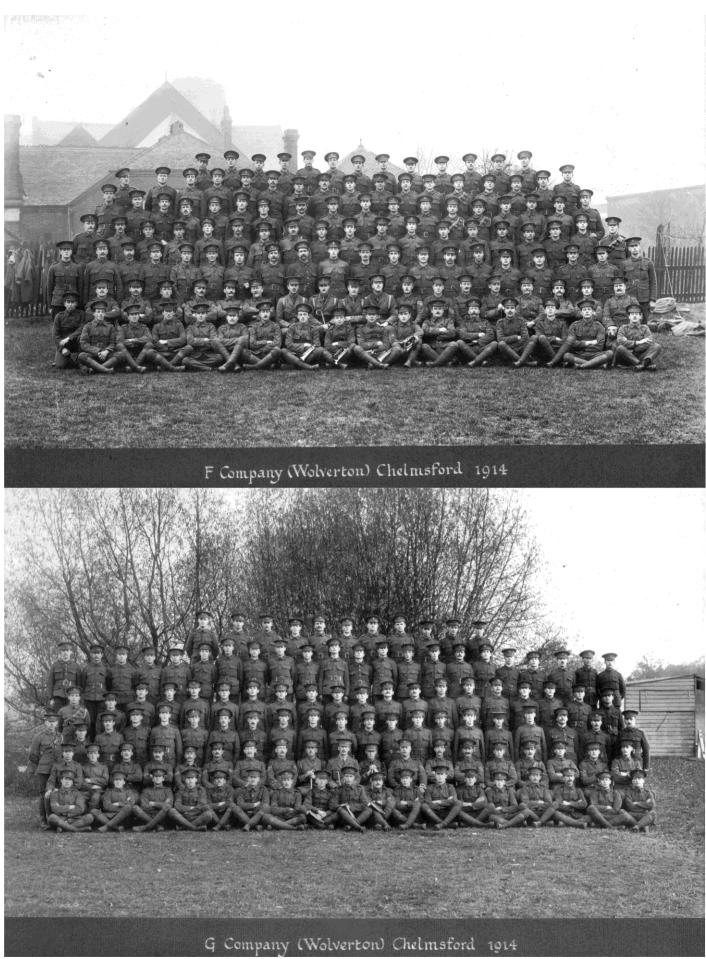

r seven months, training vigorously for its dispatch to France.

During this period the Battalion adopted the universal 4 Company organisation by amalgamating the old company's:

| A | MARLOW                     | } | А | COMPANY |
|---|----------------------------|---|---|---------|
|   | HIGH WYCOMBE<br>BUCKINGHAM | } | в | COMPANY |
|   | AYLESBURY                  | J | D | COMPTIN |
|   | SLOUGH                     | } | С | COMPANY |
|   | WOLVERTON<br>WOLVERTON     | } | D | COMPANY |
| _ | HIGH WYCOMBE               | J | 2 |         |

In September 1914 the Buckinghamshire Battalion split to form a first line unit 1/1st Buckinghamshire Battalion and a Second Line unit 2/1st Buckinghamshire Battalion.

Later in November a third line draft producing unit was formed, 3/1st Bucks.





The Wolverton Company's of the 1st Buckinghamshire Battalion, Chelmsford 1914

## **1/1st BUCKINGHAMSHIRE BATTALION**

**1915**. The 48th (South Midland) Division containing the **1/1st BUCKINGHAMSHIRE BATTALION**, part of 145th Infantry Brigade, proceeded to France on the 30th March 1915 landing at Boulogne. After three months in the line near Ploegsteert (known to the Tommy as Plugstreet) the battalion moved in July to the Heburtene Sector on the Somme where it spent a year.

**1916**. During the 1916 Battle of the Somme the Battalion was in action for two periods, each of about three weeks, during which its most notable achievements were a very successful attack between Ovillers and the village fortress of Pozieres, and the capture and holding of the Skyline Trench immediately north w