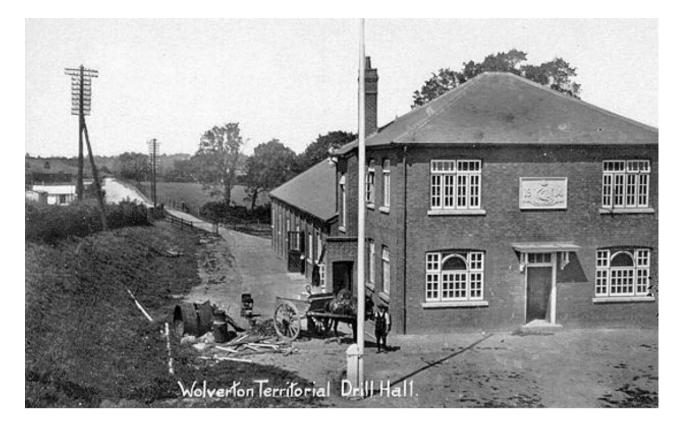

**On Saturday 13th June 1914** a purpose built Drill Hall was opened by the Director General of the Territorial Force, General Bethune, for the Wolverton Companies (F & G) of the Buckinghamshire Battalion. It remained in military use until sold off in 1969, although during the intervening years many locals had passed through its doors attending non military events such as dances and dinners. It has always been known by locals as the "Drill Hall" and continues to be known as such despite it being renamed in the 1990's as the "Millmead Hall".

The buildings architect was John Chadwick of Bletchley who had strong links with the Volunteer and Territorial movements. It was constructed by the firm of "Messrs Archer" on land purchased from the Radcliffe Trust and St Bartholomews Hospital, and was built at a cost of  $\pounds$ 3132.