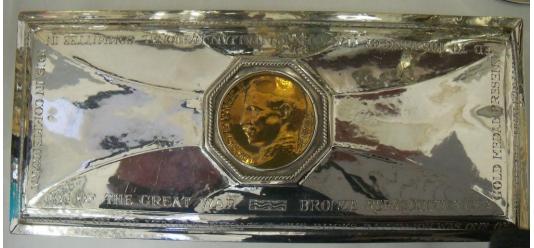

The Battalion had added to its battle honours: - PIAVE, VITTORIO VENETO and ITALY 1917-18. For their services in Italy the Battalion was awarded a diploma and facsimile in bronze of a gold medal presented by the King of Italy. Of all the infantry battalions on the Italian front only three were selected to receive this honour. The Battalion returned home as a cadre in March 1919.

Gold Medal presented to the 1st Bucks by the King of Italy. Compiled by Steve Berridge <u>www.lightbobs.com</u> 22/06/2014 (Revised 2016 & 2022)