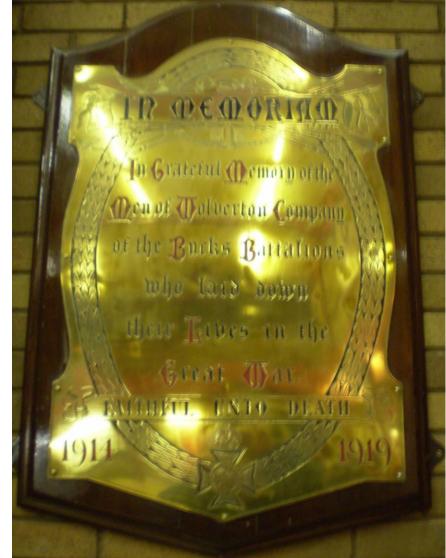

### IN MEMORIAM

### IN GRATEFUL MEMORY OF THE

### MEN OF WOLVERTON COMPANY

### OF THE BUCKS BATTALIONS

### WHO LAID DOWN

#### THEIR LIVES IN THE

### GREAT WAR

### FAITHFUL UNTO DEATH

1914

1919

SOURCES Bill West – Moving Force P L Wright – 1st Buckinghamshire Battalion 1914-1919 R B Crosse - A short history of the Oxfordshire and Buckinghamshire Light Infantry, 1741-1922 for the young soldiers of the Regiment